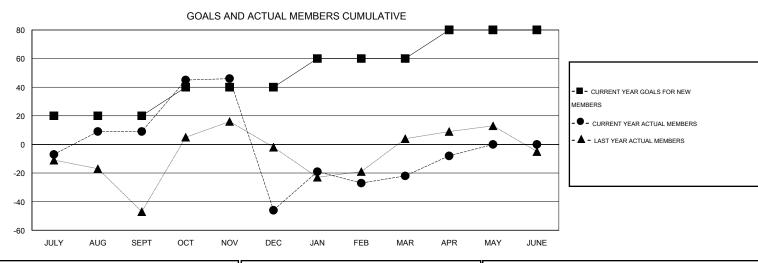

## **LOCATION NEW YORK**

GMT CA 1

| Clubs                       |                  |           |                  |                  | Members                     |                    |                                     |                    |                  |  |
|-----------------------------|------------------|-----------|------------------|------------------|-----------------------------|--------------------|-------------------------------------|--------------------|------------------|--|
| RESULTS FOR 2014-2015       |                  |           |                  |                  | RESULTS FOR 2014-2015       |                    |                                     |                    |                  |  |
| QUARTER                     | NEW CLUB<br>GOAL | NEW CLUBS | DROPPED<br>CLUBS | NET<br>GAIN/LOSS | QUARTER                     | NEW MEMBER<br>GOAL | CHARTER AND<br>NEW MEMBERS<br>ADDED | DROPPED<br>MEMBERS | NET<br>GAIN/LOSS |  |
| JULY/AUG/SEPT               | 1                | 0         | 1                | -1               | JULY/AUG/SEPT               | 20                 | 39                                  | 30                 | 9                |  |
| OCT/NOV/DEC                 | 1                | 0         | 1<br>0           | -1<br>0          | OCT/NOV/DEC                 | 20<br>20           | 74<br>56                            | 129<br>32          | -55<br>24        |  |
| JAN/FEB/MAR<br>APR/MAY/JUNE | 1                | 0         | 0                | 0                | JAN/FEB/MAR<br>APR/MAY/JUNE | 20                 | 18                                  | 4                  | 14               |  |